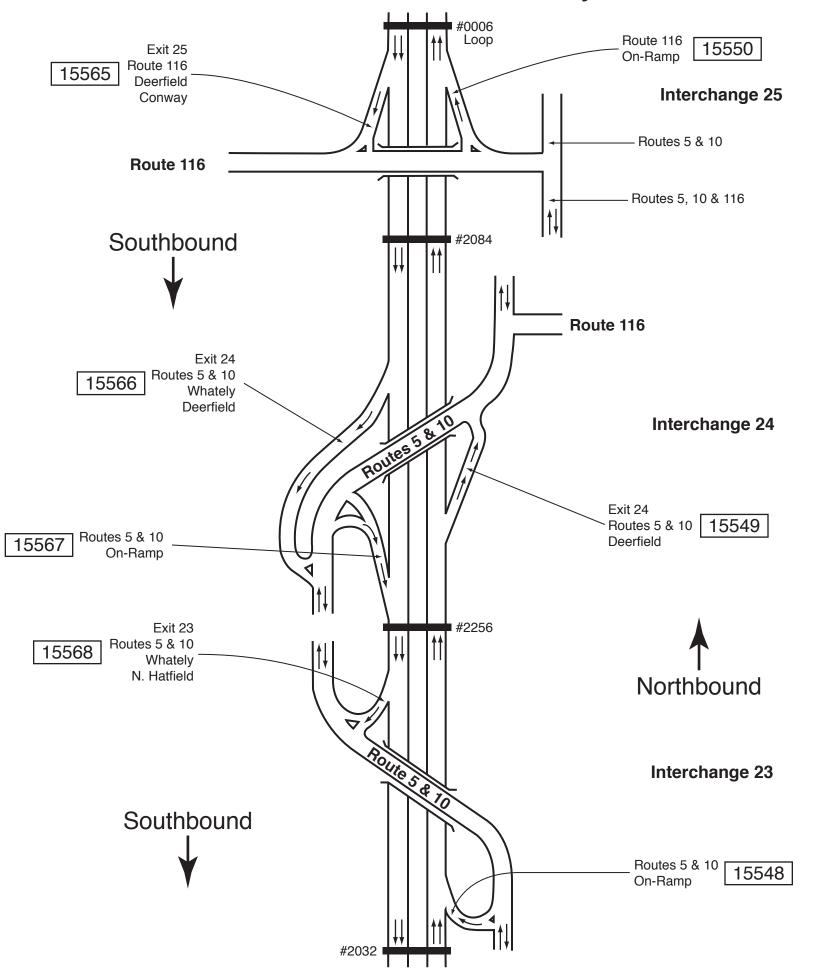

## I-91: Connecticut State Line to Vermont State Line Route 5—Route 9—Routes 5 & 10: Northampton

I-91: Connecticut State Line to Vermont State Line Page 9 of 11
Route 5 and Route 10: Hatfield

I-91: Connecticut State Line to Vermont State Line Page 10 of 11 Route 5 and Route 10—Route 116: Whately—Deerfield