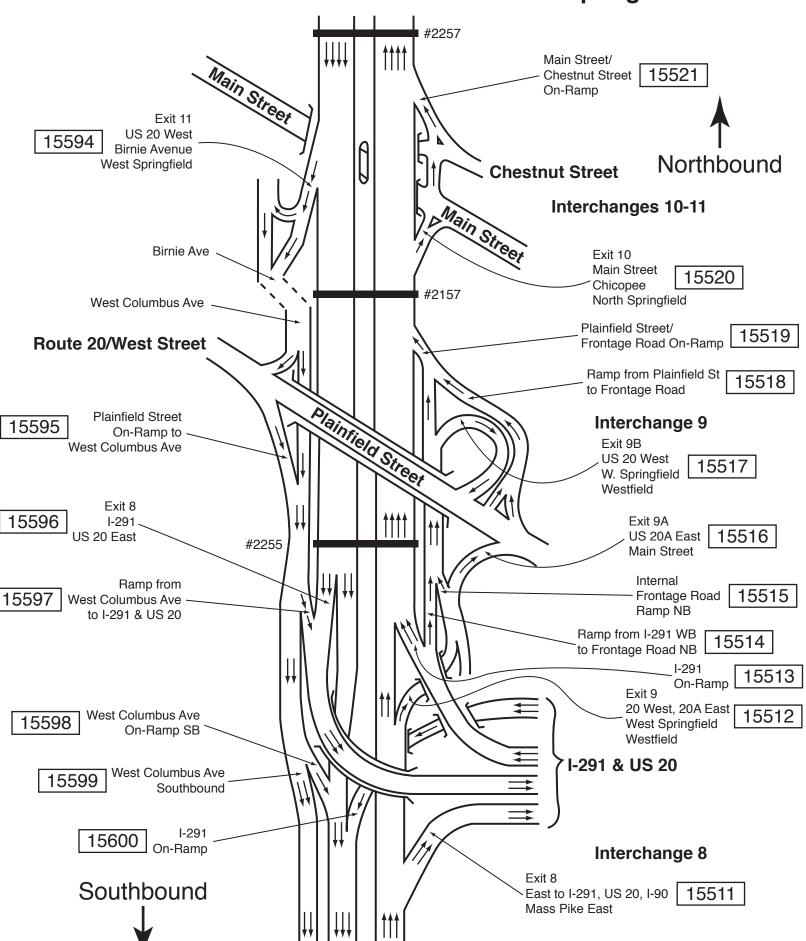

## I-91: Connecticut State Line to Vermont State Line I-291 — Plainfield Street — Main Street: Springfield