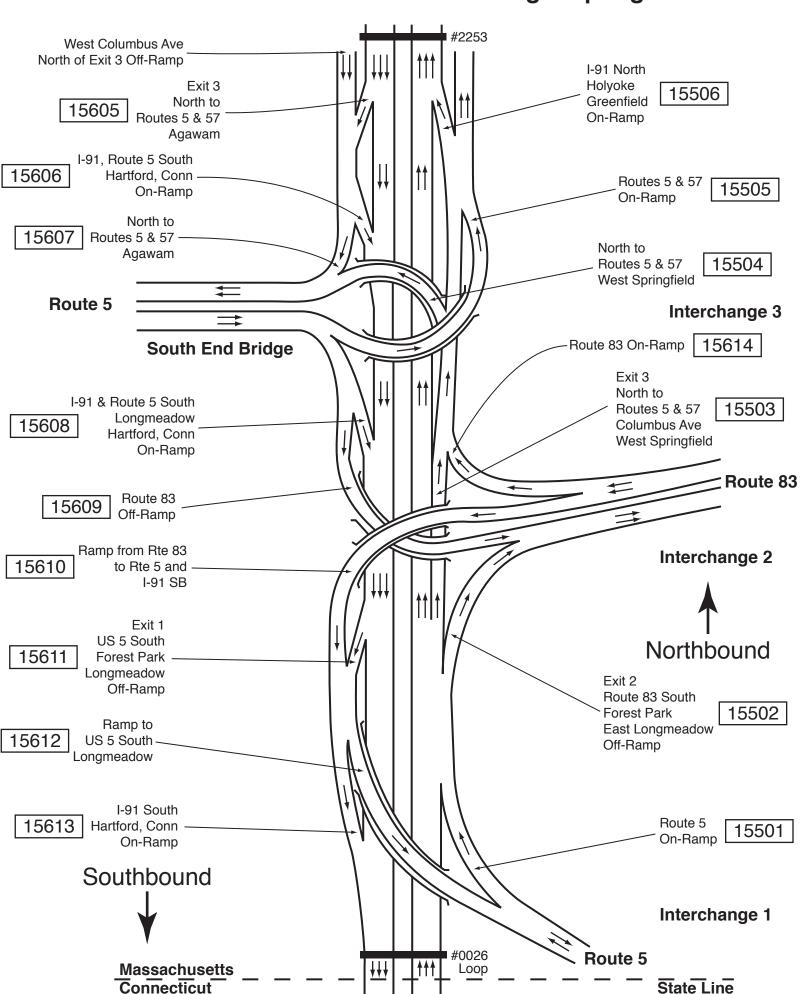

## I-91: Connecticut State Line to Vermont State Line I-391 Interchange: Chicopee

I-91: Connecticut State Line to Vermont State Line Route 5 Interchange: West Springfield

I-91: Connecticut State Line to Vermont State Line Page 7 of 11
US 202—Mass 141: Holyoke