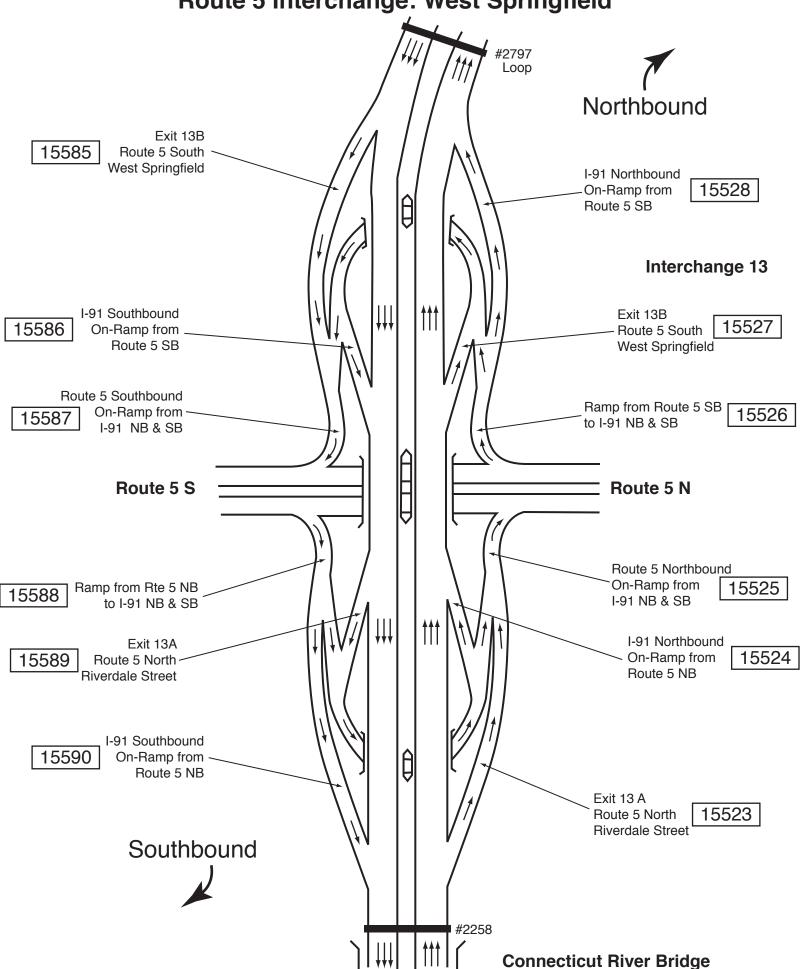

## I-91: Connecticut State Line to Vermont State Line I-391 Interchange: Chicopee

I-91: Connecticut State Line to Vermont State Line Route 5 Interchange: West Springfield

I-91: Connecticut State Line to Vermont State Line Page 7 of 11
US 202—Mass 141: Holyoke