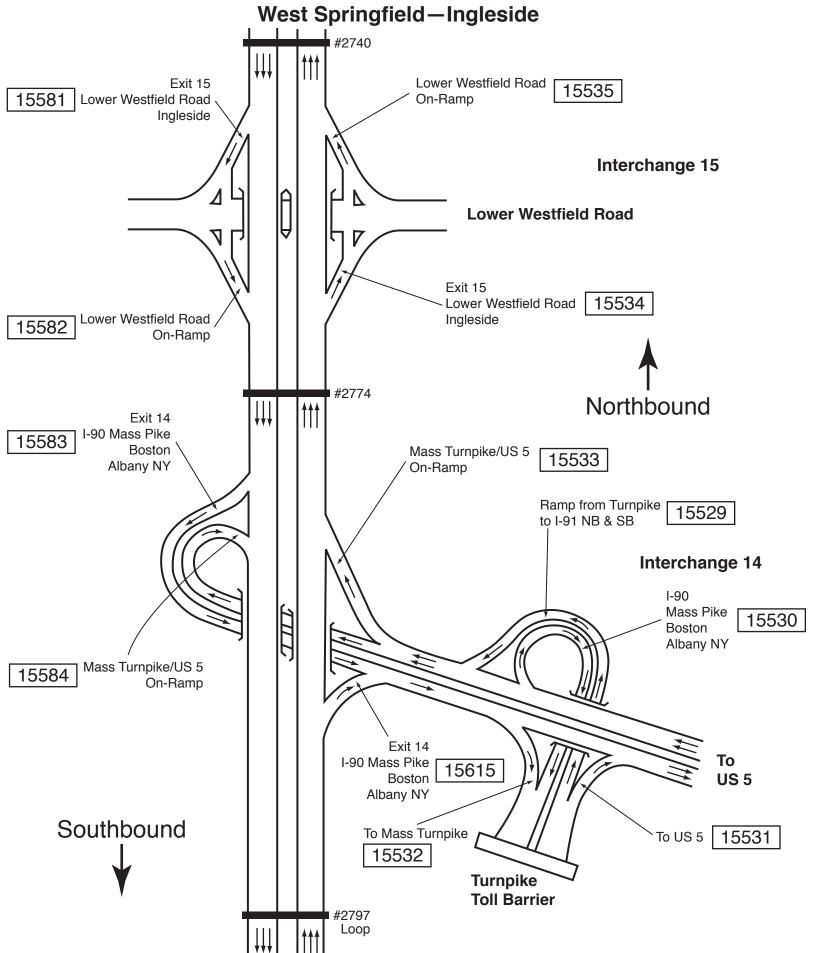

## I-91: Connecticut State Line to Vermont State Line I-391 Interchange: Chicopee

I-91: Connecticut State Line to Vermont State Line Route 5 Interchange: West Springfield

I-91: Connecticut State Line to Vermont State Line Page 7 of 11
US 202—Mass 141: Holyoke