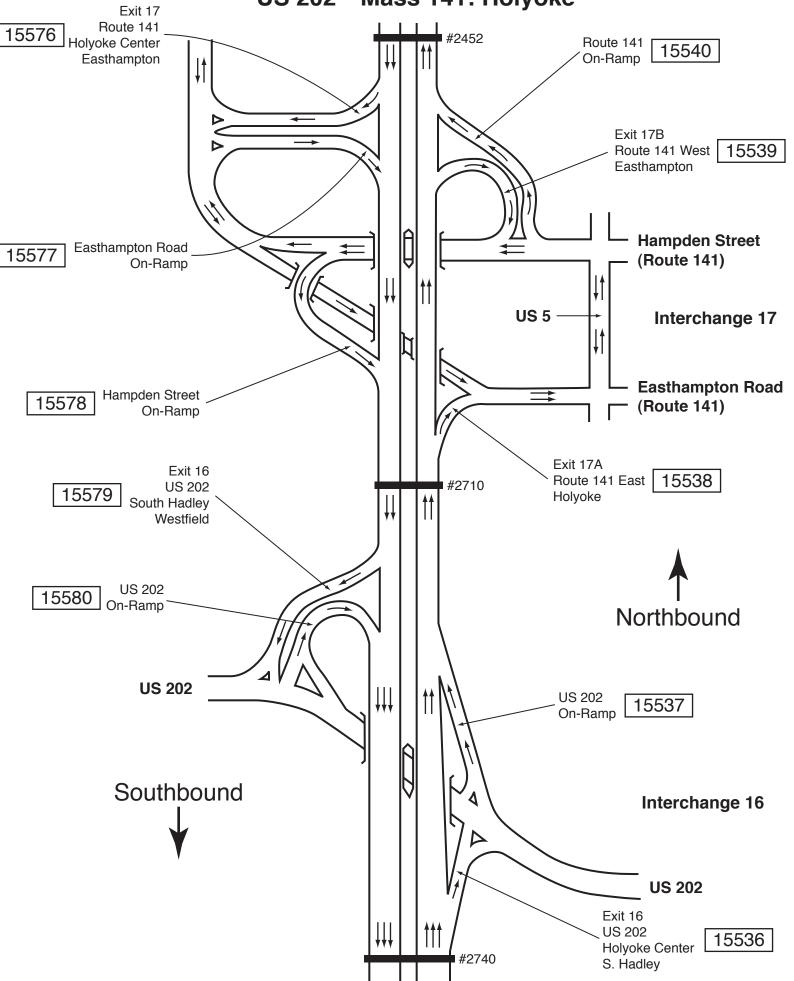

## I-91: Connecticut State Line to Vermont State Line I-391 Interchange: Chicopee

I-91: Connecticut State Line to Vermont State Line Route 5 Interchange: West Springfield

I-91: Connecticut State Line to Vermont State Line Page 7 of 11
US 202—Mass 141: Holyoke