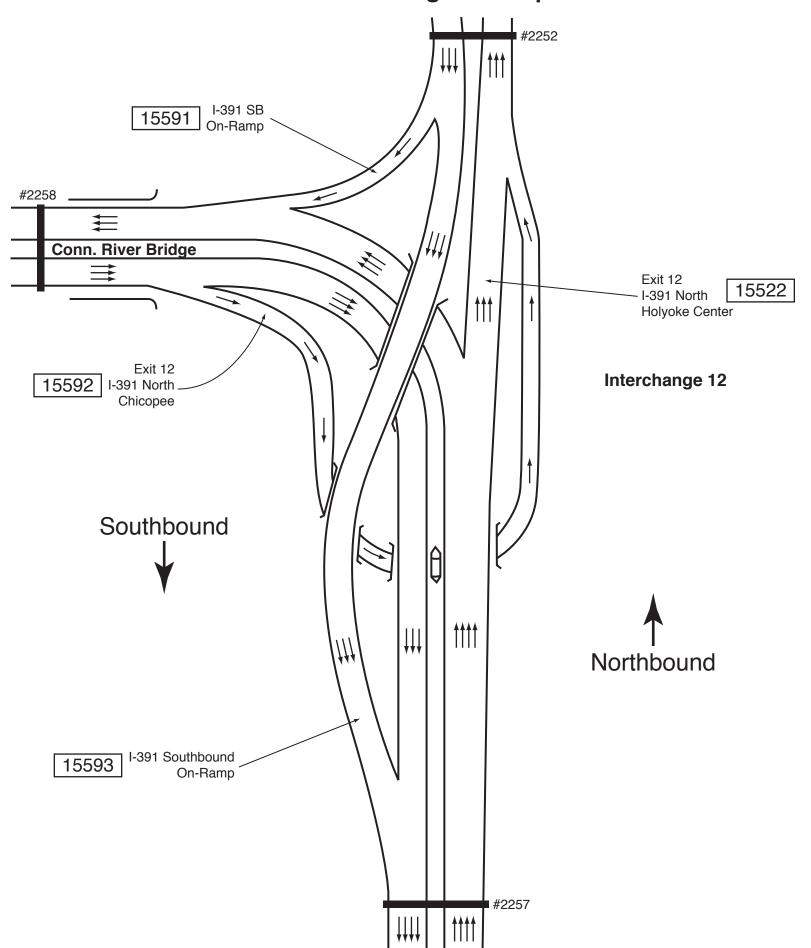

## I-91: Connecticut State Line to Vermont State Line I-391 Interchange: Chicopee

I-91: Connecticut State Line to Vermont State Line Route 5 Interchange: West Springfield

I-91: Connecticut State Line to Vermont State Line Page 7 of 11
US 202—Mass 141: Holyoke