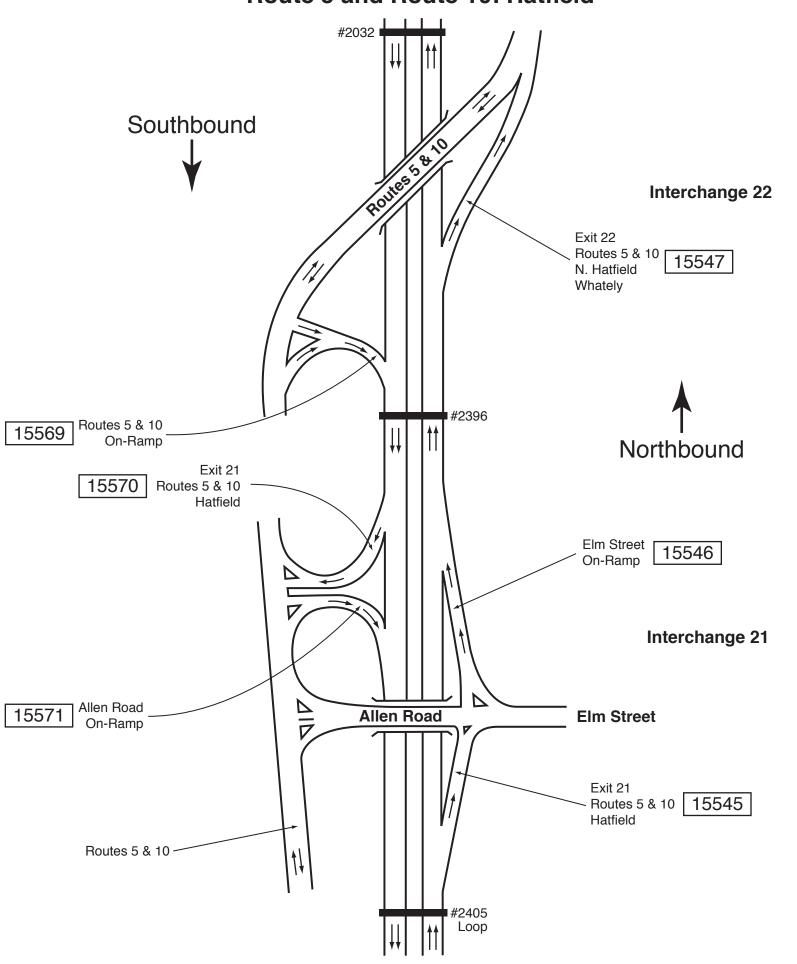

## I-91: Connecticut State Line to Vermont State Line Route 5—Route 9—Routes 5 & 10: Northampton

I-91: Connecticut State Line to Vermont State Line Page 9 of 11
Route 5 and Route 10: Hatfield

I-91: Connecticut State Line to Vermont State Line Page 10 of 11 Route 5 and Route 10—Route 116: Whately—Deerfield