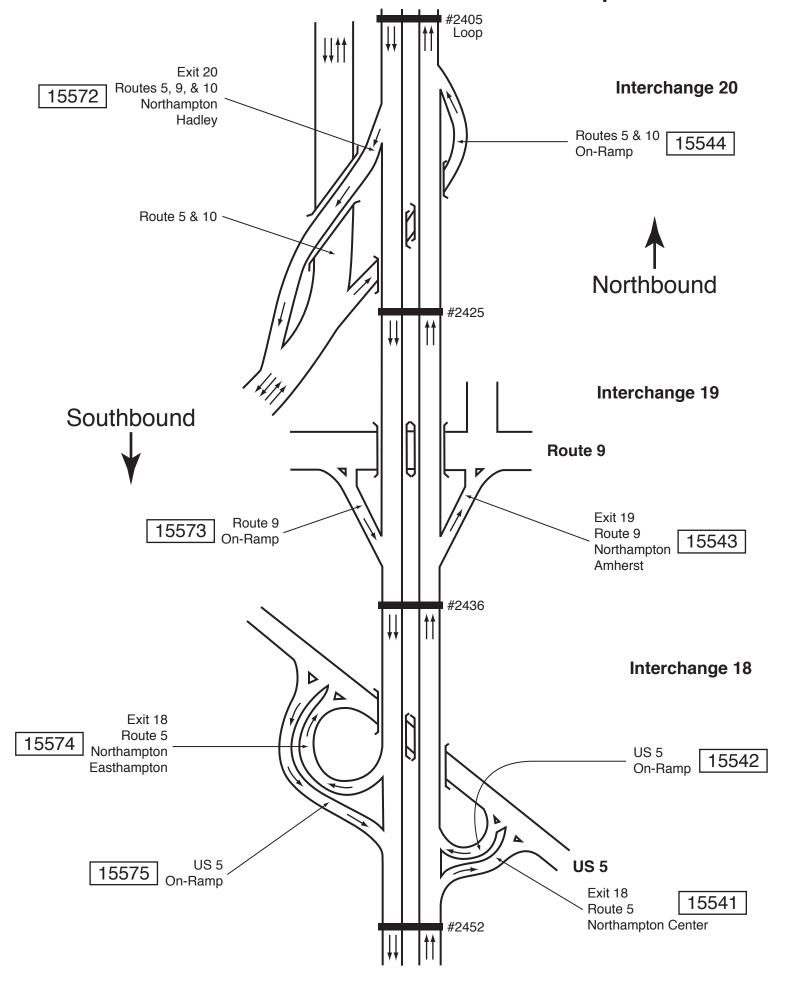

## I-91: Connecticut State Line to Vermont State Line Route 5—Route 9—Routes 5 & 10: Northampton

I-91: Connecticut State Line to Vermont State Line Page 9 of 11
Route 5 and Route 10: Hatfield

I-91: Connecticut State Line to Vermont State Line Page 10 of 11 Route 5 and Route 10—Route 116: Whately—Deerfield