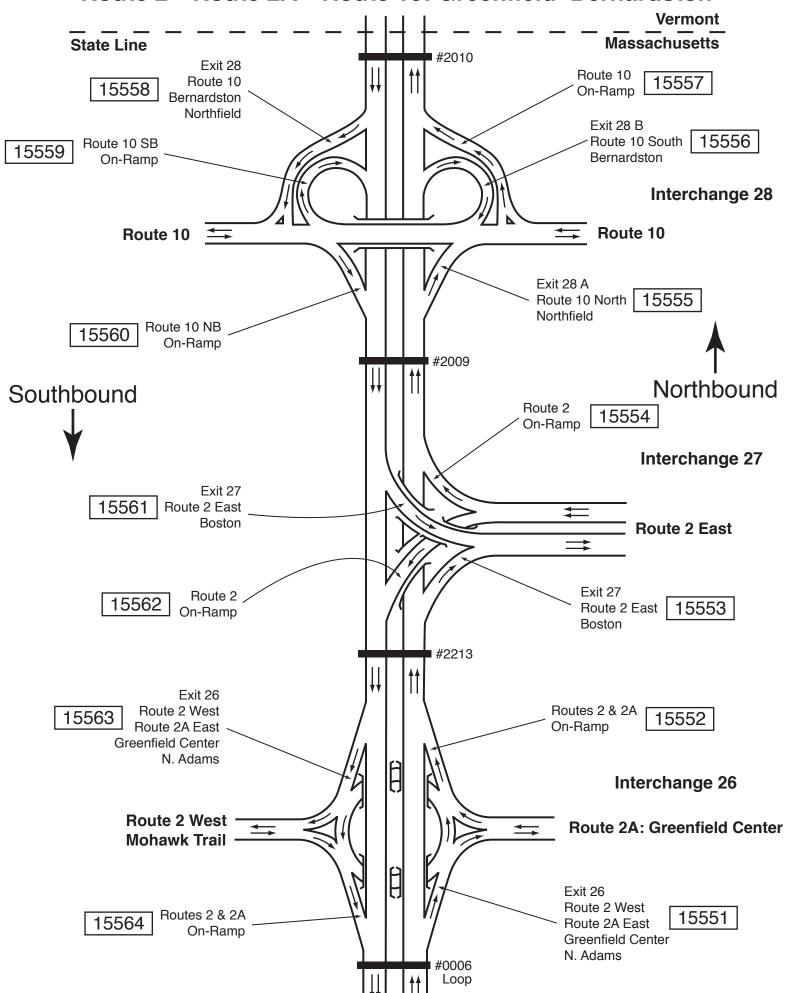

I-91: Connecticut State Line to Vermont State Line Page 11 of 11 Route 2—Route 2A—Route 10: Greenfield—Bernardston