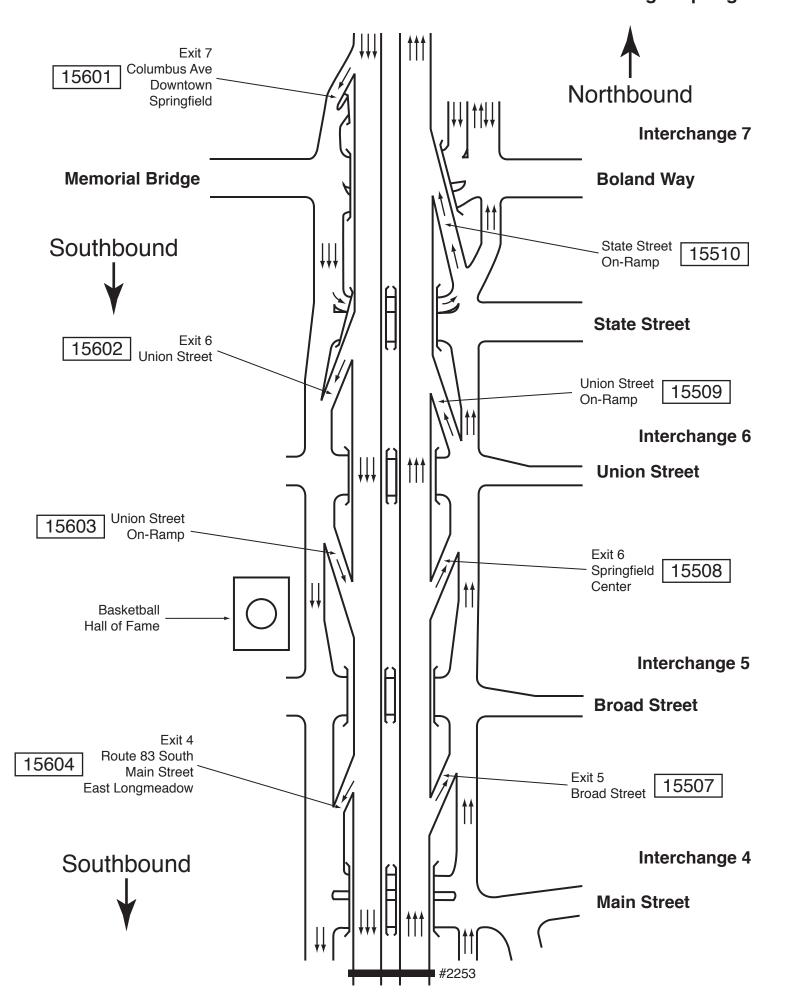

I-91: Connecticut State Line to Vermont State Line Page 2 of 11
Main Street—Broad Street—Union Street—State Street—Memorial Bridge: Springfield